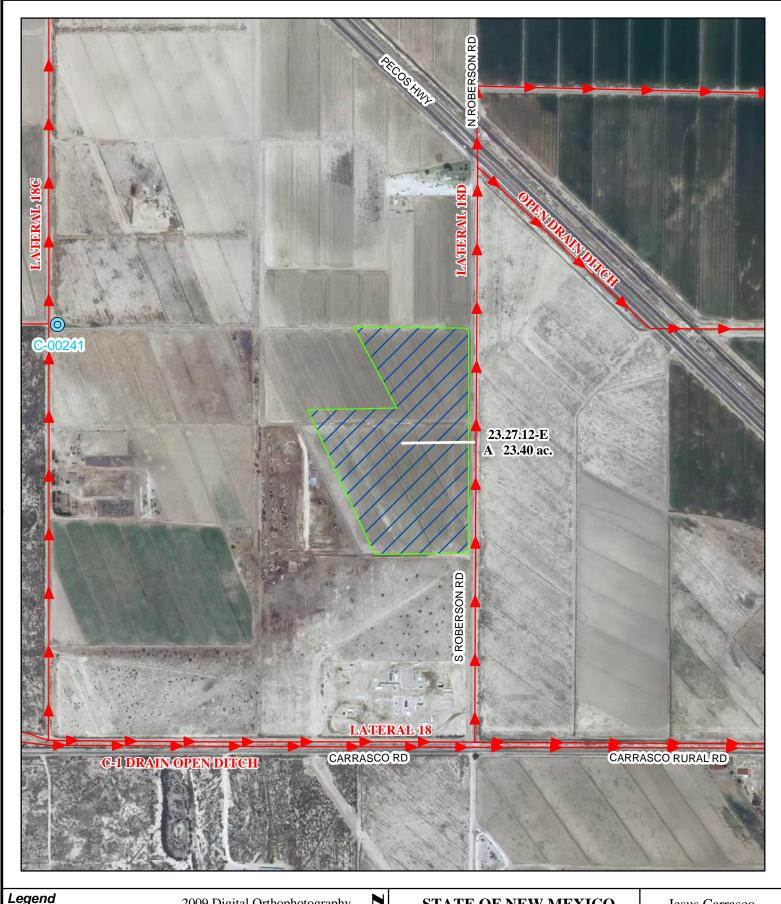

Subfile No.: 23.27.12-E

Court No.: CV-WH-03-165

CID Assessment Number: **789-00-00-01** 

Date of Filing of Original Consent Order: March 29, 2004

Defendants: JESUS CARRASCO

#### e. Point(s) of Diversion:

Well No.: C-00241

Location: As set forth in Part G of this Appendix.

Ditch Name: Carlsbad Irrigation District Main Canal Location: As set forth in Part G of this Appendix

## f. Location and Amount of Irrigated Acreage:

Section 12, Township 23S, Range 27E, N.M.P.M.

Pt. SE<sup>1</sup>/<sub>4</sub> 23.40 acres

Total:  $\overline{23.40}$  acres (Supplemental)

As shown on the attached revised Hydrographic Survey Map for Subfile No. 23.27.12-E, and the CID Section Hydrographic Survey Map Sheet No. 13 (1999-2011), included in Part F of this Appendix, representing the Court record as of the date of the filing of this Decree.

## **Tract Boundaries**

Surface Water Only

No Right

Supplemental Groundwater Reservoir / Pond

2009 Digital Orthophotography Grid Interval = 1000

Scale 1 " = 600;

1:7,200

# **Pecos River Stream System Carlsbad Irrigation District**

Hydrographic Survey Township 23

Jesus Carrasco Subfile 23.27.12-E 4/27/2011

D.D.